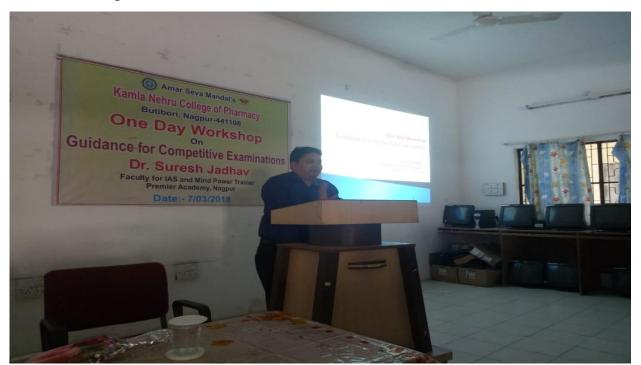

# One-Day Workshop on "Guidance for Competitive Examination" at Kamla Nehru College of Pharmacy, Butibori, Nagpur

One day workshop on '**Guidance for Competitive Examination** has been rganized by Kamla Nehru College of Pharmacy (KNCP), Butibori, on 7<sup>th</sup> March 2018 at Computer Hall for B.Pharm Third & Final year students. Dr.Suresh Jadhav,Founder Premier Academy of Administrative Services Nagpur was the resource person. The workshop was organized to aware students about competitive examination. Workshop was started with the introductory remark of Dr. J.R.Baheti, Principal, Kamla Nehru College of Pharmacy, Butibori. He told the preparation strategy to prepare competitive examinations like UPSC and guided the students about preparing such type of competitive examinations. He also discussed about goal setting. Around 70 students were attended the workshop. Student council members worked hard to make the workshop successful.

Dr. Jadhav guided the students on one day workshop on Guidance for Competitive Examinaton

PRINCIPAL KAMLA NEHRU COLLEGE OF PHARMACT BUTIBORI, NAGPUR-441108